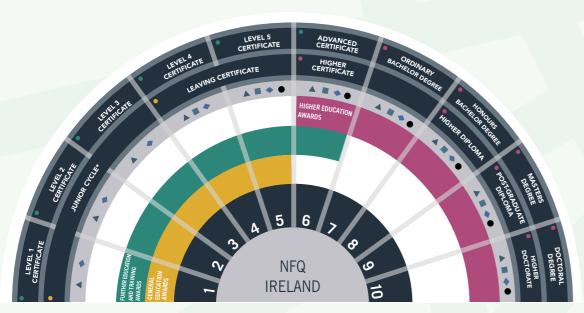

| SE609 | 7 | 3 | Yes | Carlow    | €14,500 |
| Software Systems Development                  | SE604 | 8 | 4 | Yes | Waterford | €14,500 |
| Software Systems Development                  | SE610 | 7 | 3 | Yes | Waterford | €14,500 |
| Creative Computing                            | SE605 | 8 | 4 | Yes | Waterford | €14,500 |
| Creative Computing                            | SE611 | 7 | 3 | Yes | Waterford | €14,500 |
| Computing in Interactive Digital Art & Design | SE608 | 8 | 4 | Yes | Carlow    | €14,500 |
| Computing in Interactive Digital Art & Design | SE615 | 7 | 3 | Yes | Carlow    | €14,500 |
| Computer Games Development                    | SE607 | 8 | 4 | No  | Carlow    | €14,500 |
| Computer Games Programming                    | SE618 | 7 | 3 | Yes | Carlow    | €14,500 |



**National Framework of Qualifications (NFQ)** 



## South East Technological University POSTGRADUATE COURSES



|                                                                      | SECODE | LEVEL | DURATION | LOCATION  | FEES    |
|----------------------------------------------------------------------|--------|-------|----------|-----------|---------|
| Arts & Social Studies                                                |        |       |          |           |         |
| Master of Arts in Applied Spirituality                               | SE21M  | 9     | 1 year   | Dublin    | €14,000 |
| Master of Arts in Child, Youth and Family Studies                    | SE91E  | 9     | 1 year   | Carlow    | €14,000 |
| Business